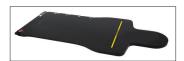

Hand Grip Array™ on Portrait™ Intracranial, Head & Neck Device aids in reproducing the position of the patient's shoulders.

Portrait™ MR Intracranial, Head & Neck Device RT-4552MRI

kVue™ Portrait™ Insert RT-4552KV

RT-4600-10 EO SRS Headrest (included with SRS Adapter)

RT-4600-12 E2 SRS Headrest (included with SRS Adapter)

RT-4600-14
E4 SRS Headrest
(included with SRS Adapter)

E2 SRS Headrest being used with Encompass™ SRS Fibreplast® System