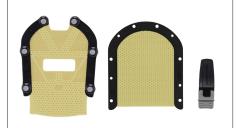

### RT-B889KYCF2

Encompass™ SRS Fibreplast® System with Optional IntegraBite™

### RT-B889KYCF2A

Anterior Only Fibreplast® Mask to be used with SRS Cushion Support (Includes MOLDCARE® U Head Cushion, 20 cm x 35 cm.)

## RT-B889KYCF2A

Encompass™ SRS Anterior
Only Fibreplast® Mask
to be used with SRS
Cushion Support (includes
MOLDCARE® U Head Cushion,
20 cm x 35 cm)