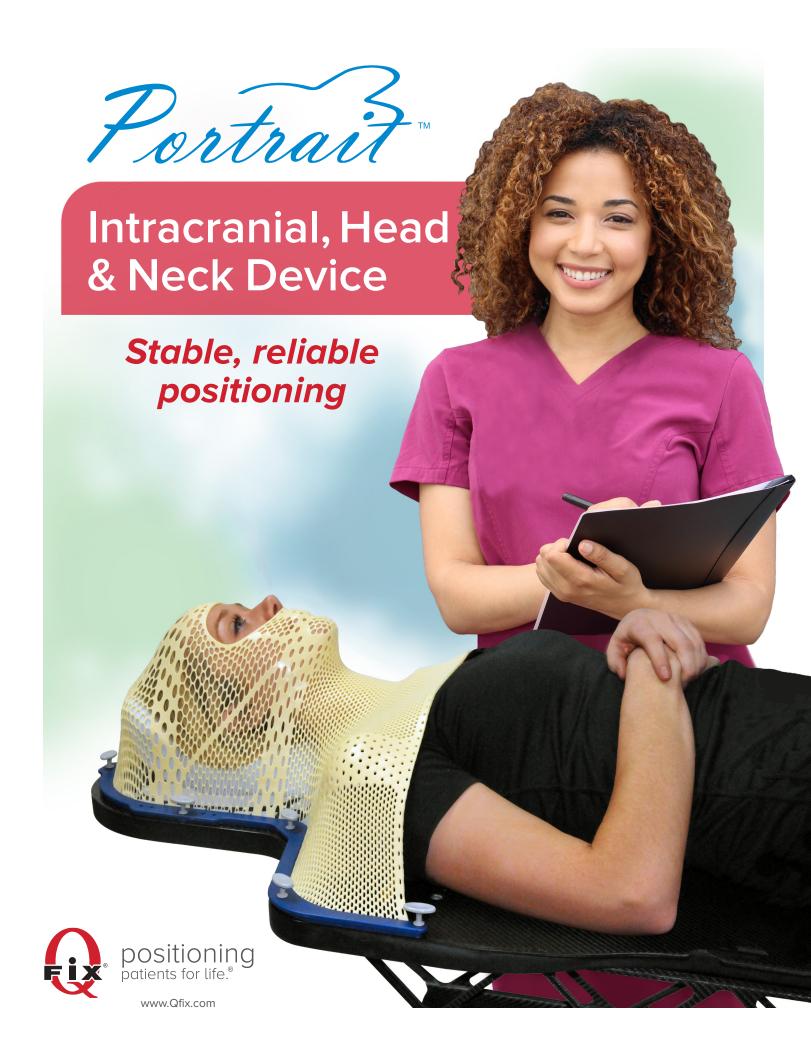

Portrait

Intracranial, Head & Neck Device

The lightweight Portrait™ Intracranial, Head and Neck Device provides superior immobilization for a variety of brain, head and neck radiotherapy treatments.

- Easy to use
- Lightweight
- Daily reproducibility

Updated MR safe design enables use with INSIGHT™ MR Body Coil Holder & Elekta® HexaPOD™ in addition to other imaging and treatment modalities.

The Portrait™ Intracranial, Head & Neck Device and Portrait™ S-frame Thermoplastic Masks enable radiotherapy treatment with confidence, providing a high level of stability by limiting patient motion and reducing the probability of positioning errors.

The cantilevered device indexes to the couch top with a two pin Locating Bar or can utilize Direct Indexing™ Adapter for increased reproducibility and stability. The Portrait™ accommodates supine and prone setups for patient specific treatments. The Portrait™ is rigid while providing minimal attenuation, making it ideal for full 360-degree treatments. The Portrait™ MR Intracranial, Head and Neck Device is MR Safe, Radiolucent and treatment ready.