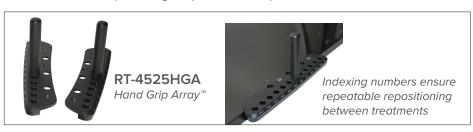

Hand Grip Array™ on Portrait™ Intracranial, Head & Neck Device aids in reproducing the position of the patient's shoulders.

Portrait™ MR Intracranial, Head & Neck Device RT-4552MRI

kVue™ Portrait™ Insert RT-4552KV