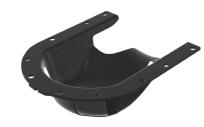

## **OPTION 2**

SRS Adapter

SRS Cushion Support, also shown with MOLDCARE® U Head Cushion

## **SRS Cushion Support**

The SRS Cushion Support is compatible with MOLDCARE® and an anterior Encompass™ SRS Fibreplast® Mask.

RT-4600-20 SRS Cushion Support

Note: The SRS Cushion Support is shown here in grey to see compatability with the SRS Adapter. Actual product comes in black.