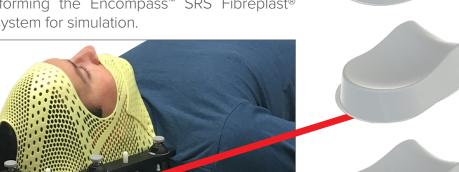

## **SRS** Headrests

SRS headrests are available in different heights for positioning patients in a comfortable, neutral head and neck position. They support the patient's head while forming the  $Encompass^{\mathbb{M}}$  SRS Fibreplast® Mask system for simulation.

RT-4600-10 EO SRS Headrest (included with SRS Adapter)

RT-4600-12 E2 SRS Headrest (included with SRS Adapter)

RT-4600-14
E4 SRS Headrest
(included with SRS Adapter)

E2 SRS Headrest being used with Encompass™ SRS Fibreplast® System