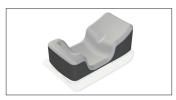

## **SRS Cushion Support**

The SRS Cushion Support is compatible with MOLDCARE® and an anterior Encompass™ SRS Fibreplast® Mask.

RT-4600-20 SRS Cushion Support

Note: The SRS Cushion Support is shown here in grey to see compatability with the SRS Adapter. Actual product comes in black.

SRS Cushion Support shown with MOLDCARE® U Head Cushion (included with mask, see below)