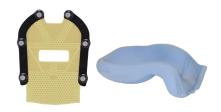

### RT-B889KYCF2

Encompass™ SRS Fibreplast® System with Optional IntegraBite™

### RT-B889KYCF2A

Anterior Only Fibreplast® Mask to be used with SRS Cushion Support (Includes MOLDCARE® U Head Cushion, 20 cm x 35 cm.)

## RT-B889KYCF2A

Encompass™ SRS Anterior
Only Fibreplast® Mask
to be used with SRS
Cushion Support (includes
MOLDCARE® U Head Cushion,
20 cm x 35 cm)