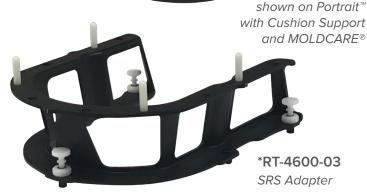

SRS Adapter \*Not validated for HyperArc\*

for Portrait<sup>™</sup> & S-Type Devices

Flexibility to Perform SRS Treatments with Portrait<sup>™</sup> & S-Type Devices

The SRS Adapter is a non-invasive solution that enables sub-millimetric positioning for stereotactic radiosurgery treatments on the Portrait™ and S-type devices. The system reduces motion, allowing for maximum dose to the tumor while minimizing radiation delivered to the surrounding healthy tissue.

## **Clinical Advantages:**

- Enables treatment of SRS and multiple lesions with a single isocenter when combined with Encompass™ SRS Fibreplast® Masks
- Accommodates a variety of SRS headrests and cushion supports for a fully customizable setup
- Easy to setup and can help to minimize procedure time and cost.

## RT-4552

Portrait Intracranial. Head & Neck Device easily converts to perform SRS treatments with the SRS Adapter.