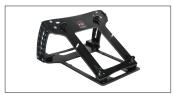

SRS Adapter \*Not validated for HyperArc\*

for Portrait<sup>™</sup> & S-Type Devices

Flexibility to Perform SRS Treatments with Portrait<sup>™</sup> & S-Type Devices

The SRS Adapter is a non-invasive solution that enables sub-millimetric positioning for stereotactic radiosurgery treatments on the Portrait™ and S-type devices. The system reduces motion, allowing for maximum dose to the tumor while minimizing radiation delivered to the surrounding healthy tissue.

## RT-4552

Portrait Intracranial. Head & Neck Device easily converts to perform SRS treatments with the SRS Adapter.