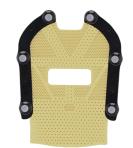

Portrait

Intracranial, Head & Neck Device

The lightweight Portrait™ Intracranial, Head and Neck Device provides superior immobilization for a variety of brain, head and neck radiotherapy treatments.

- Easy to use
- Lightweight
- Daily reproducibility

Updated MR safe design enables use with INSIGHT™ MR Body Coil Holder & Elekta® HexaPOD™ in addition to other imaging and treatment modalities.

The Portrait™ Intracranial, Head & Neck Device and Portrait™ S-frame Thermoplastic Masks enable radiotherapy treatment with confidence, providing a high level of stability by limiting patient motion and reducing the probability of positioning errors.

The cantilevered device indexes to the couch top with a two pin Locating Bar or can utilize Direct Indexing™ Adapter for increased reproducibility and stability. The Portrait™ accommodates supine and prone setups for patient specific treatments. The Portrait™ is rigid while providing minimal attenuation, making it ideal for full 360-degree treatments. The Portrait™ MR Intracranial, Head and Neck Device is MR Safe, Radiolucent and treatment ready.

Hand Grip Array™ on Portrait™ Intracranial, Head & Neck Device aids in reproducing the position of the patient's shoulders.

Portrait™ MR Intracranial, Head & Neck Device RT-4552MRI

kVue™ Portrait™ Insert RT-4552KV