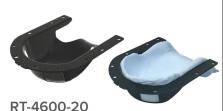

## **SRS Cushion Support**

The SRS Cushion Support is compatible with MOLDCARE® and an anterior Encompass™ SRS Fibreplast® Mask.

RT-4600-20 SRS Cushion Support

Note: The SRS Cushion Support is shown here in grey to see compatability with the SRS Adapter. Actual product comes in black.

SRS Cushion Support shown with MOLDCARE® U Head Cushion (included with mask, see below)