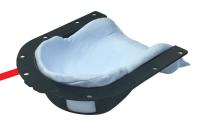

## **SRS Cushion Support**

The SRS Cushion Support is compatible with MOLDCARE® and an anterior Encompass™ SRS Fibreplast® Mask.

RT-4600-20 SRS Cushion Support

Note: The SRS Cushion Support is shown here in grey to see compatability with the SRS Adapter. Actual product comes in black.

SRS Cushion Support shown with MOLDCARE® U Head Cushion (included with mask, see below)