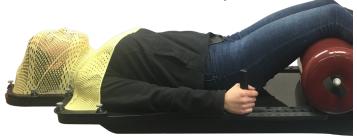

The cantilevered device indexes to the couch top with a two pin Locating Bar or can utilize Direct Indexing™ Adapter for increased reproducibility and stability. The Portrait™ accommodates supine and prone setups for patient specific treatments. The Portrait™ is rigid while providing minimal attenuation, making it ideal for full 360-degree treatments. The Portrait™ MR Intracranial, Head and Neck Device is MR Safe, Radiolucent and treatment ready.