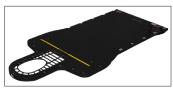

Portrait

Intracranial, Head & Neck Device

The lightweight Portrait™ Intracranial, Head and Neck Device provides superior immobilization for a variety of brain, head and neck radiotherapy treatments.

- Easy to use
- Lightweight
- Daily reproducibility

Updated MR safe design enables use with INSIGHT™ MR Body Coil Holder & Elekta® HexaPOD™ in addition to other imaging and treatment modalities.

The Portrait™ Intracranial, Head & Neck Device and Portrait™ S-frame Thermoplastic Masks enable radiotherapy treatment with confidence, providing a high level of stability by limiting patient motion and reducing the probability of positioning errors.

The cantilevered device indexes to the couch top with a two pin Locating Bar or can utilize Direct Indexing™ Adapter for increased reproducibility and stability. The Portrait™ accommodates supine and prone setups for patient specific treatments. The Portrait™ is rigid while providing minimal attenuation, making it ideal for full 360-degree treatments. The Portrait™ MR Intracranial, Head and Neck Device is MR Safe, Radiolucent and treatment ready.

Hand Grip Array™ on Portrait™ Intracranial, Head & Neck Device aids in reproducing the position of the patient's shoulders.

Portrait™ MR Intracranial, Head & Neck Device RT-4552MRI

kVue™ Portrait™ Insert RT-4552KV