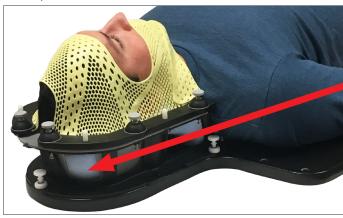

## **OPTION 2**

SRS Adapter

SRS Cushion Support, also shown with MOLDCARE® U Head Cushion

## **SRS Cushion Support**

The SRS Cushion Support is compatible with MOLDCARE® and an anterior Encompass™ SRS Fibreplast® Mask.

RT-4600-20 SRS Cushion Support

Note: The SRS Cushion Support is shown here in grey to see compatability with the SRS Adapter. Actual product comes in black.

SRS Cushion Support shown with MOLDCARE® U Head Cushion (included with mask, see below)